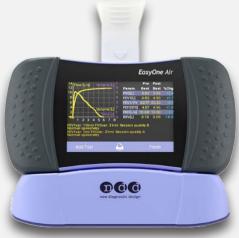

## NDD Easyone Air Portable and PC Spirometer

EasyOne Air is a flexible, accurate and proven spirometry solution. Easily connect to the PC with Bluetooth for real-time patient incentives, data exchange and EMR connectivity.

| Test Types        | FVC, FVL, SVC, MVV and Pre/Post testing                                                                                                                                                                                                                                                                                                                         |
|-------------------|-----------------------------------------------------------------------------------------------------------------------------------------------------------------------------------------------------------------------------------------------------------------------------------------------------------------------------------------------------------------|
| Languages:        | English, Danish, Dutch, French, German, Italian,<br>Polish, Portuguese, Russian, Spanish, Swedish                                                                                                                                                                                                                                                               |
| EMR connectivity: | EasyOne Connect                                                                                                                                                                                                                                                                                                                                                 |
| Dimensions:       | 3.4" x 6.1" x 1.4", 13 oz<br>87 mm X 155 mm x 36 mm, 0.356 kg                                                                                                                                                                                                                                                                                                   |
| Standards:        | ATS/ERS 2019 and 2005, NIOSH, OSHA,<br>SSA Disability                                                                                                                                                                                                                                                                                                           |
| Features          | <ul> <li>Large color screen</li> <li>Easy navigation</li> <li>Calibration-free technology</li> <li>Rechargeable battery: &gt;100 tests one cycle</li> <li>Bluetooth connectivity</li> <li>Flexible use</li> <li>Portable or PC mode</li> <li>Real-time animated incentives</li> <li>Real-time data transfer</li> <li>Proven EMR integration with top</li> </ul> |