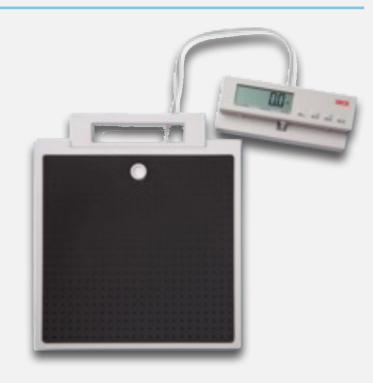

## SECA 869 Floor Scale with Remote Display (550LB Capacity)

## Cable remote display for easy reading and operation.

The cable remote display can be mounted on the wall or set up on the table. This is how the seca 869 adapts perfectly to your workplace. You can switch on the TARE, HOLD and BMI function conveniently using the buttons next to the display. With its handle and high stability, the seca 869 flat scales are also ideal for mobile use.

| Capacity       | 550 lbs (250 kg)                                   |
|----------------|----------------------------------------------------|
| Graduation     | 0.2 lb < 330 lbs > 0.5 lb (100 g < 150 kg > 200 g) |
| Net Weight     | 9.3 lbs (4.2 kg)                                   |
| Product Width  | 12.9 inch (328 mm)                                 |
| Product Height | 84.4 inch (2,145 mm)                               |
| Product Depth  | 22.6 inch (574 mm)                                 |